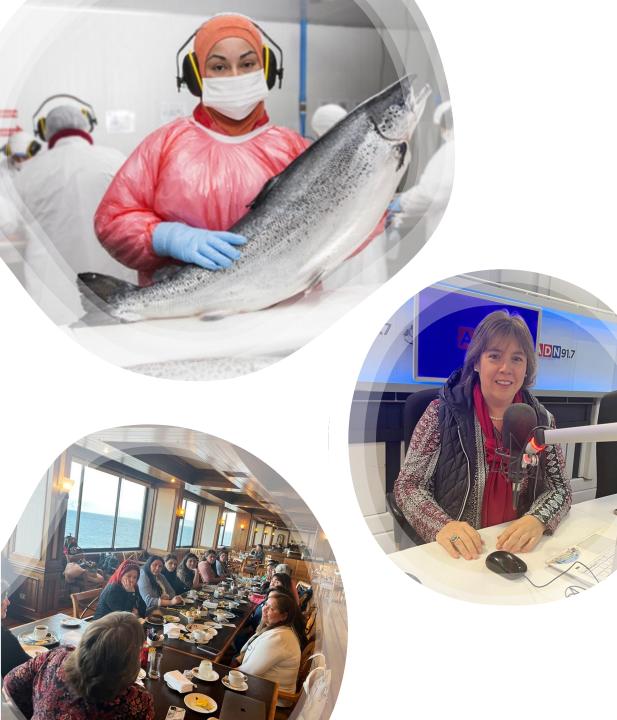

male leadership has no boundaries"







#### "Nothing happens by chance"

#### REDMUSA RED de mujeres

#### RED de mujeres salmoneras

Somos la red de mujeres trabajadoras de la industria del salmón en el sur de Chile. A Chilean initiative designed to elevate women's leadership and participation in salmon farming.

ENCUENTRANOS

### REDMUSA

#### RED de mujeres salmoneras

Somos la red de mujeres trabajadoras de la industria del salmón en el sur de Chile.

RED DE MUJERES SALMONERAS

ENCUÉNTRANOS

## Red MUSA CHILE

Our history...

Advocating for women's involvement in aquaculture



Strengthening women in leadership and management positions.





Creating support networks to foster career development.

Implementing training programs.





### When women thrive, the industry thrives..





# Thank you for your time and attention.

See you in Chile next year for Aquasur 2026 !!!