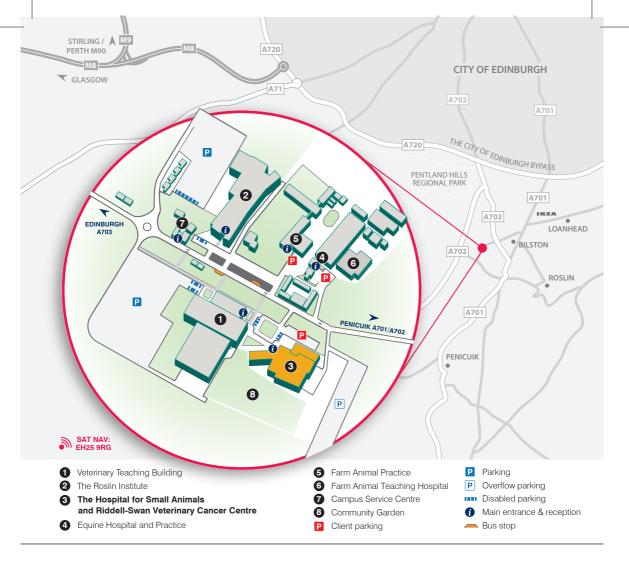

## Hospital for Small Animals **Directions**

### From Penicuik (A701)

- A701 to Edinburgh, go through Milton Bridge and continue 1.3 miles.
- Take first left at Gowkley Moss roundabout, signposted "Bush Science Research, Biotechnology and Veterinary Centres".
- Travel 0.2 miles and continue through mini roundabout.
- After half a mile, turn right, signposted "Animal Hospitals".
- We are on the left hand side of the road.

### From Biggar Road (A702)

- Take A702 from Silverburn for 3.5 miles, passing through Easter Howgate.
- Turn right, signposted "Roslin, Bush, Pentland Science Park", and continue 0.4 miles.
- Turn left, signposted "Animal Hospitals", and continue 0.2 miles.
- We are on the left hand side of the road.

## From Edinburgh By-Pass (Straiton Junction)

- Take A701 (A703) towards Peebles, Penicuik and Bilston, passing IKEA.
- Continue through traffic lights, Bilston and mini roundabout.
- Take third exit at Gowkley Moss roundabout, signposted "Bush Science Research, Biotechnology and Veterinary Centres".
- Travel 0.2 miles and continue through mini roundabout.
- After half a mile, turn right, signposted "Animal Hospitals".
- We are on the left hand side of the road.

# From Edinburgh By-Pass (Lothianburn Junction)

- Take A702 towards Biggar and Carlisle, passing Hillend ski slope on right.
- Travel through Damhead and continue along A702 for 2 miles.
- Pass Boghead farm on right.
- Turn left, signposted "Roslin, Bush, Pentland Science Park", and continue 0.4 miles.
- Turn left, signposted "Animal Hospitals", and continue 0.2 miles
- We are on the left hand side of the road.