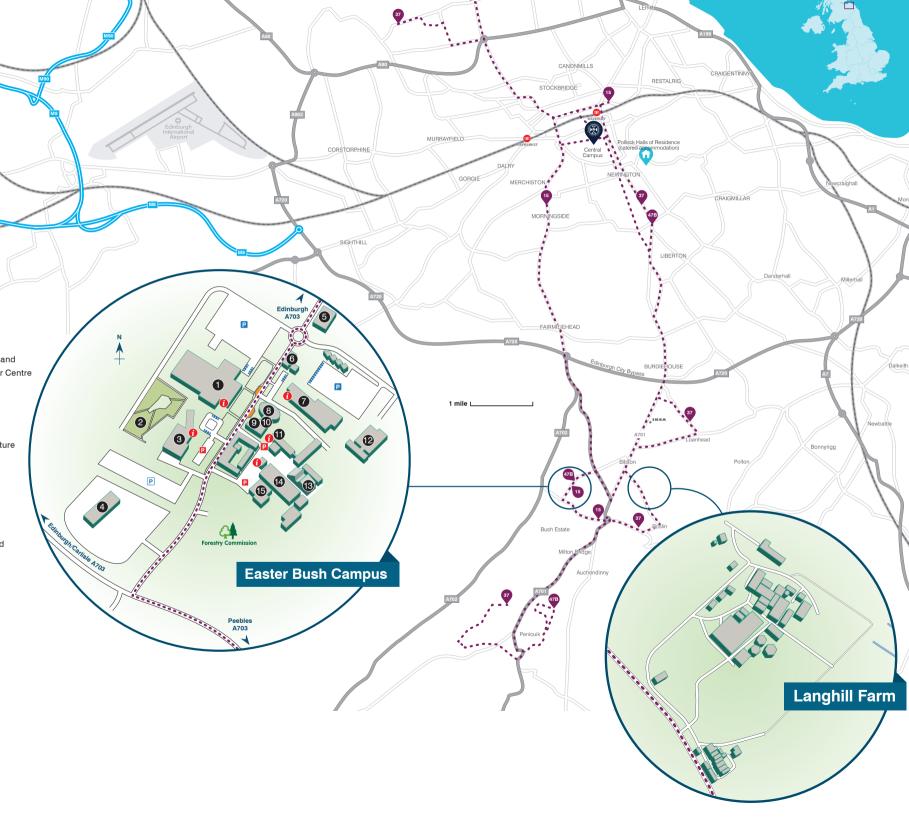

- 1. The William Dick Building
- 2. Community Garden
- 3. The Hospital for Small Animals and Riddell-Swan Veterinary Cancer Centre

A90

- 4. The Bumstead Building
- 5. Nursery
- 6. Campus Service Centre
- 7. The Roslin Institute
- 8. The Global Academy of Agriculture and Food Systems
- 9. Supporting Evidence-Based Interventions (SEBI)
- 10. The Charnock Bradley Building
- 11. Farm Animal Practice
- 12. The Greenwood Building
- 13. Equine Diagnostic, Surgical and Critical Care Unit
- 14. Equine Hospital and Practice
- 15. Farm Animal Hospital
- P Overflow parking
- Disabled parking
- Main entrance & reception
- Bus stop
- Bus route
- P Client parking
- P Parking