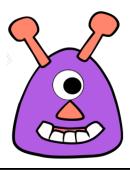

## **Secondary Worksheet**

Flip a coin and circle the result for each facial feature for Zarcon and Khrelan.

Zarcon 's genes

M

|            | Head | Tail |
|------------|------|------|
| Skin       | S    | s    |
| Face shape | f    | f    |
| Blue spots | b    | b    |
| Antenna    | A    | a    |
| Eye number | е    | е    |
| Nose       | N    | N    |